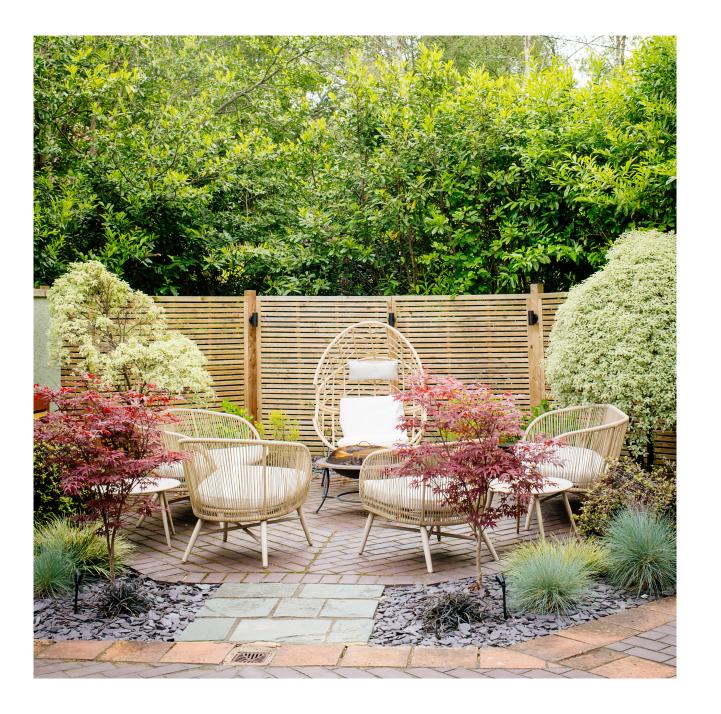

## THE HIVE —— AT HEDSOR ——

Nestled within the 100-acre grounds of Hedsor House, The Hive is an enchanting, luxury self-catering cottage that offers the perfect opportunity to relax the night before your wedding. This distinctive, octagonal cottage takes its architectural inspiration from the local beehives from which our very own Hedsor honey is produced.

The Hive exudes charm, character and country comfort. Everything you need for an idyllic night's stay has been thought of, and because you're just a stone's throw from Hedsor itself, you can enjoy the calmest of starts to your special day.

## INCLUDED IN YOUR STAY

Luxury breakfast hamper for seven guests delivered to your door

Outdoor patio area with comfy seating, blankets and firepit for evening al fresco dining

Country-style kitchen for complete self-catering flexibility