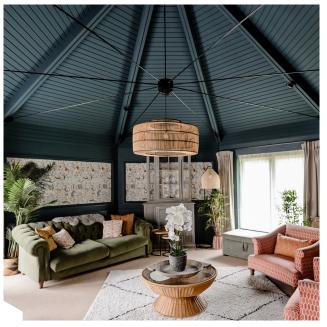

## THE HIVE —— AT HEDSOR ——

Nestled within the 100-acre grounds of Hedsor House, The Hive is an enchanting, luxury self-catering cottage that offers the perfect opportunity to relax the night before your wedding. This distinctive, octagonal cottage takes its architectural inspiration from the local beehives from which our very own Hedsor honey is produced.

The Hive exudes charm, character and country comfort. Everything you need for an idyllic night's stay has been thought of, and because you're just a stone's throw from Hedsor itself, you can enjoy the calmest of starts to your special day.

SLEEPS 5 - 7 ~ 3 BEDROOMS ~ ACCESS FROM 4PM THE DAY BEFORE YOUR WEDDING

With completely renovated interiors, The Hive offers a luxury countryside experience with all the amenities of a modern home.