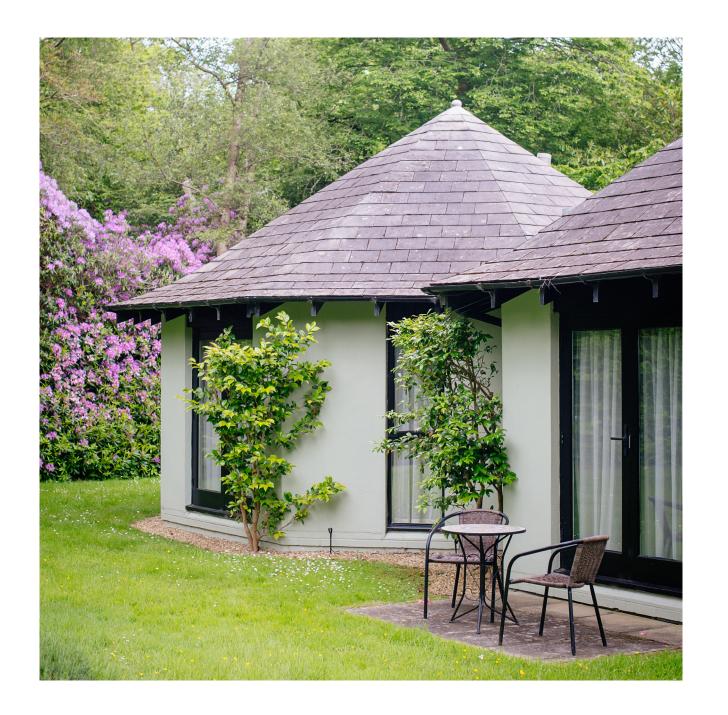

## THE HIVE —— AT HEDSOR ——

Nestled within the 100-acre grounds of Hedsor House, The Hive is an enchanting, luxury self-catering cottage that offers the perfect opportunity to relax the night before your wedding. This distinctive, octagonal cottage takes its architectural inspiration from the local beehives from which our very own Hedsor honey is produced.

The Hive exudes charm, character and country comfort. Everything you need for an idyllic night's stay has been thought of, and because you're just a stone's throw from Hedsor itself, you can enjoy the calmest of starts to your special day.