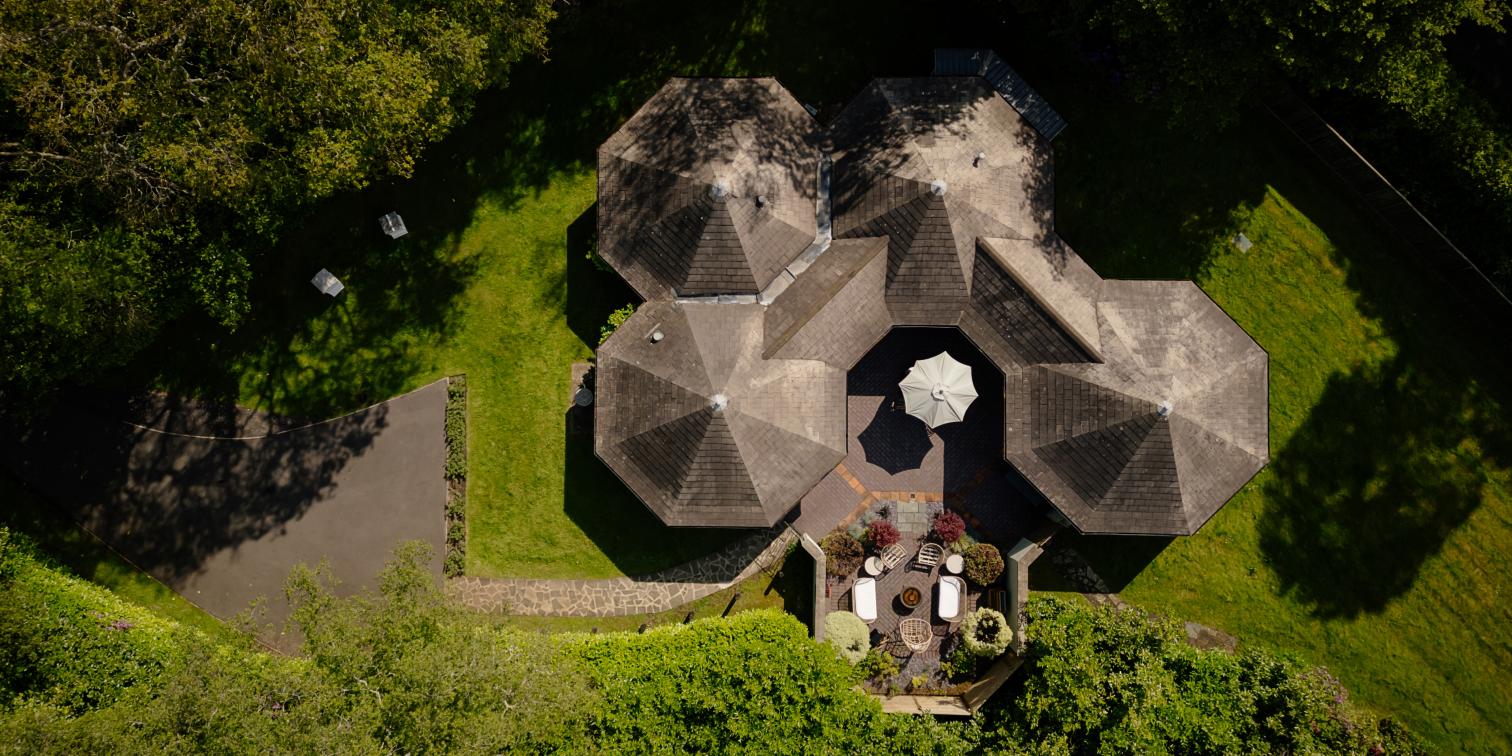

## THE HIVE —— AT HEDSOR ——

Nestled within the 100-acre grounds of Hedsor House, The Hive is an enchanting, luxury self-catering cottage that offers the perfect opportunity to relax the night before your wedding. This distinctive, octagonal cottage takes its architectural inspiration from the local beehives from which our very own Hedsor honey is produced.

SLEEPS 5 - 7 ~ 3 BEDROOMS ~ ACCESS FROM 4PM THE DAY BEFORE YOUR WEDDING

With completely renovated interiors, The Hive offers a luxury countryside experience with all the amenities of a modern home.